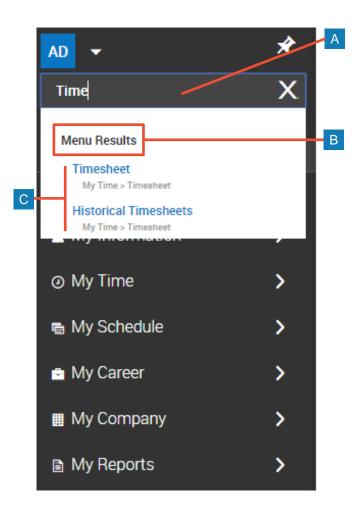

## **Using Quick Search**

- Click in the **Search** text entry field.
- 2 Type the search word(s).
- 3 Scroll through the Menu Results.
- 4 Click the desired topic link.

**Result**: You go to the application location of the item you selected, where you can perform tasks as usual.

Note: You can also search for employees' names or ID's.

Search criteria entry field Menu Results Linked search results

© 2019, KRONOS INCORPORATED